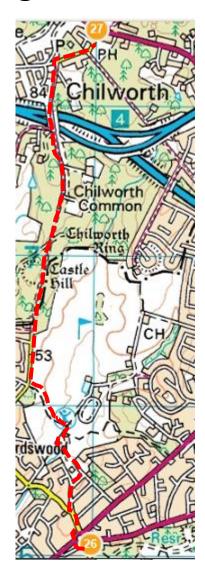

## Leg 27 – Roundabout to Pub at Chilworth

Spectators None

Drop Off Not applicable

Possible pick Not applicable

up points

Estimated 1300-1400

Time

Road