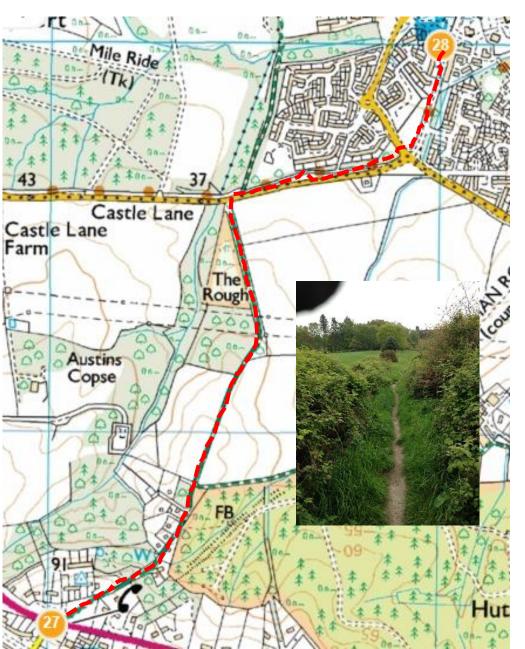

Off Road Leg 28 – Pub at Chilworth to Cleveland Bay Pub

Spectators Go to Spectator Point

11 or 12

Drop Off Not applicable

Possible pick Not applicable

up points

Estimated 1400-1430

Time