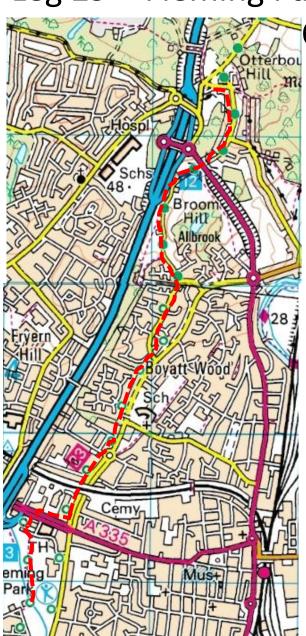

Leg 28 – Cleveland Bay Pub to Fleming Park

Spectators Not applicable

Drop Off None

Possible pick up None

points

Estimated Time 1430-1500