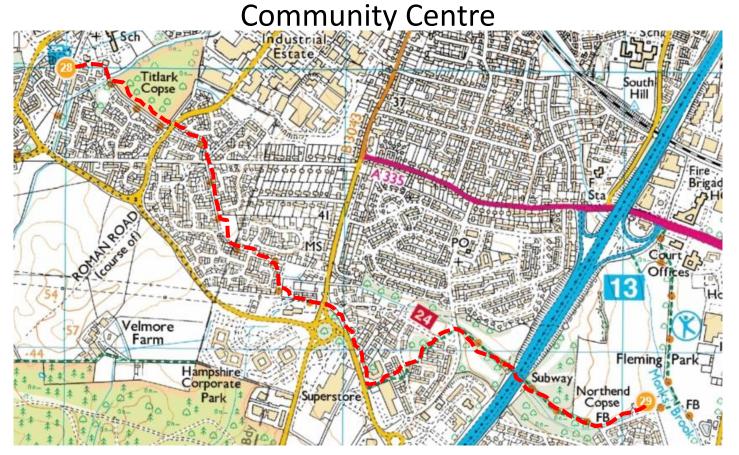

Leg 28 – Cleveland Bay Pub to Fleming Park

Spectators Not applicable

Drop Off None

Possible pick up None

points

Estimated Time 1430-1500

## Leg 29 – Fleming Park Community Centre to The

Pavement

Otter Pub

Spectators None

Drop Off None

Possible pick None

up points

Estimated 1500-1545