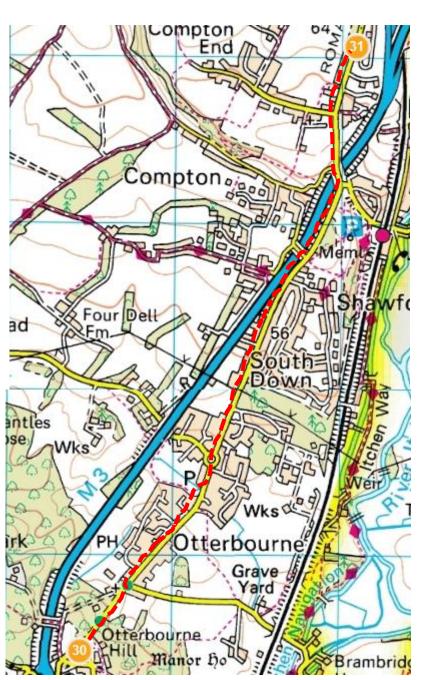

## Leg 30 – Otter Pub to Park and Ride

Spectators

Go to Spectator points 11 or

12

**Drop Off** 

At Spectator Point 11

Possible pick

up points

Not applicable

Estimated

Time

1545-1630